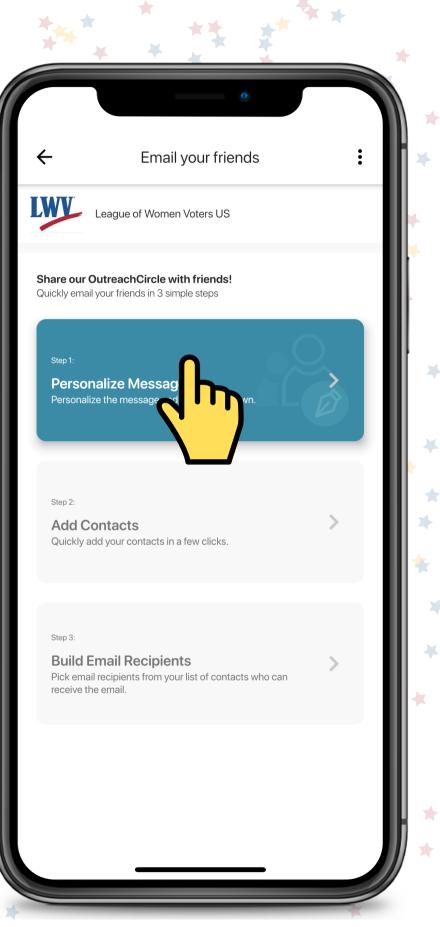

> Hey friend, need help

voting this year?

You

OutreachCircle is an incredibly intuitive tool and will walk us through the process from start to finish. How helpful!

First, we'll personalize our message.

Your League's Outreach Admin can pre-write emails, text, and app posts based on the intended message. That said, at the end of the day, it's your message and you can customize it as needed!

To edit our message, we'll click the "Edit" button on the bottom right-hand side.

| Personalize Messag |        | • •   |        |  |
|--------------------|--------|-------|--------|--|
|                    | Parcon | 21170 | Macca  |  |
|                    |        | auze  | 116336 |  |