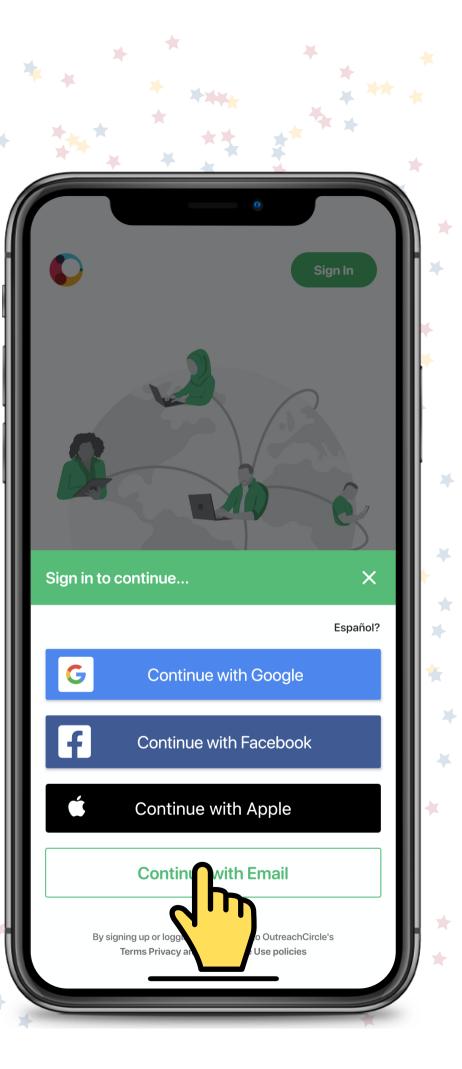

If you want to sign in using Google, Facebook, or Apple, type in the requested information, follow the prompts to proceed, and skip ahead to Step 3!

If you don't want to sign in using Google, Facebook, or Apple, you can create an account using your email address. Tap **"Continue with Email"** to select that option.