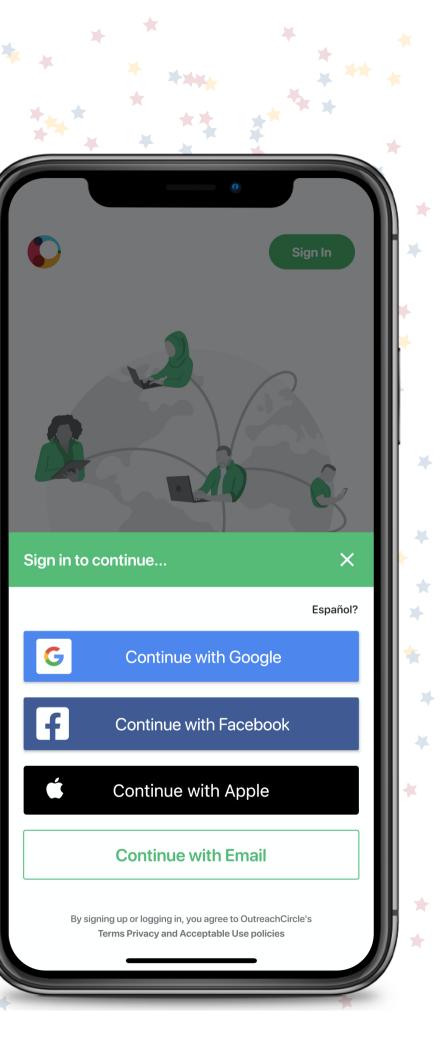

Got it? Awesome! Now let's get your Supporter account set up.

When you first open the OutreachCircle app, you'll see something similar to the image on the right.

First things first, let's get you signed in.

Keep an eye out for the **S**icon.

We'll use it to help show you exactly where to look.

Ready? So are we!

Tap the "Sign In" button.

OutreachCircle will bring up the screen on the right. You have a few different options for signing in.

Selecting Google, Facebook, or Apple will prompt a login popup similar to the ones below.

Worried about privacy? We get it! Remember that if you decide to sign in with Google, for example, you are **not** giving OutreachCircle access to emails. OutreachCircle has a very strict privacy policy.