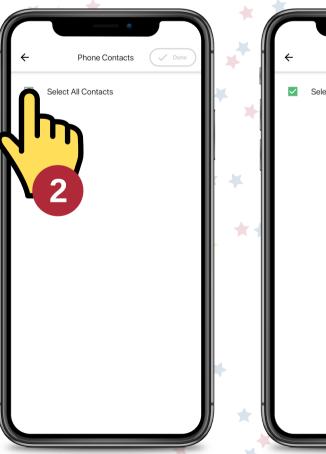

OutreachCircle is a pretty intelligent tool and can tell the difference between first and last names as long as you've entered them correctly in your contacts.

Tap the **"Got it"** button to proceed.

You can select contacts one at a time, or, to speed things up, tap "Select All Contacts" (we recommend this option). After that, we'll tap "Done" to continue.

We can tap the tick boxes on the right-hand side to add them to the email. The green icon will show us which contacts have been selected.

Once we've selected all the contacts we want to email, we'll tap **"Done"** to continue.