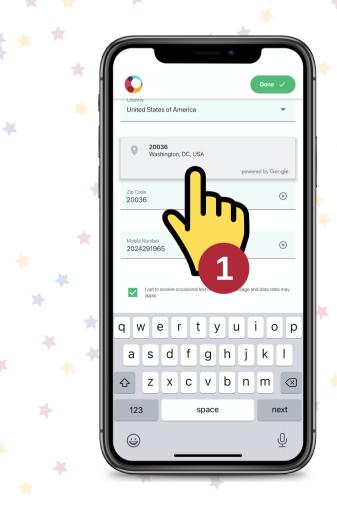

Enter your zip code and phone number. When you've typed this in, the app will ask you to confirm the information (shown below).

Tap the suggested zip code to confirm, then the **"Done"** button.

| •                                                        |
|----------------------------------------------------------|
|                                                          |
| Before we continue                                       |
| our location helps us deliver the right content for you. |
| Country<br>United States of America                      |
|                                                          |
| Zip Code                                                 |
|                                                          |
| Mobile Number                                            |
|                                                          |
|                                                          |
|                                                          |
|                                                          |
|                                                          |
|                                                          |
|                                                          |
|                                                          |
|                                                          |