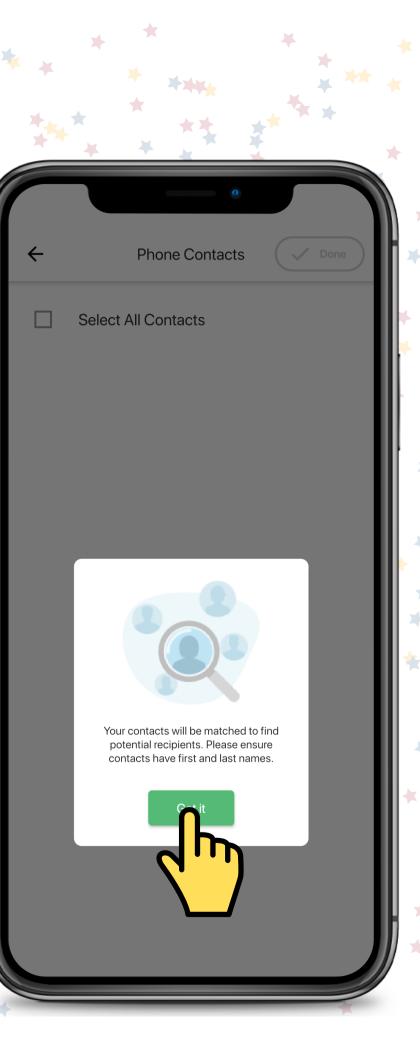

OutreachCircle is a pretty intelligent tool and can tell the difference between first and last names as long as you've entered them correctly in your contacts.

Tap the **"Got it"** button to proceed.

You can select contacts one at a time, or, to speed things up, tap "Select All Contacts" (we recommend this option). After that, we'll tap "Done" to continue.

Phone Contacts

Select All Contacts

Your contacts will be matched to finc potential recipients. Please ensure contacts have first and last names.

We've imported all our contacts, but now we get to select which ones we want to email.