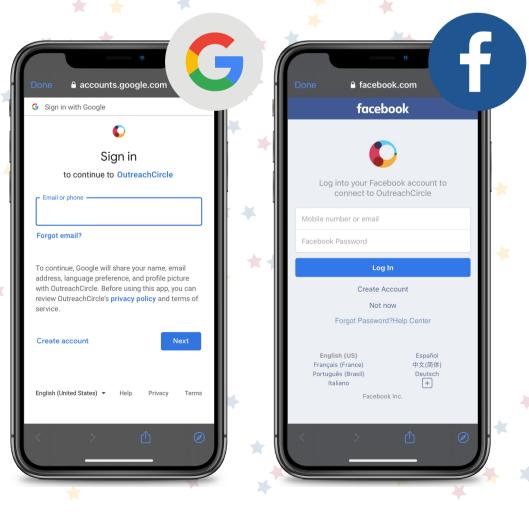

OutreachCircle will bring up the screen on the right. You have a few different options for signing in.

Selecting Google, Facebook, or Apple will prompt a login popup similar to the ones below.

Worried about privacy? We get it! Remember that if you decide to sign in with Google, for example, you are **not** giving OutreachCircle access to emails. OutreachCircle has a very strict privacy policy.

If you want to sign in using Google, Facebook, or Apple, type in the requested information, follow the prompts to proceed, and skip ahead to Step 3!

If you don't want to sign in using Google, Facebook, or Apple, you can create an account using your email address. Tap **"Continue with Email"** to select that option.