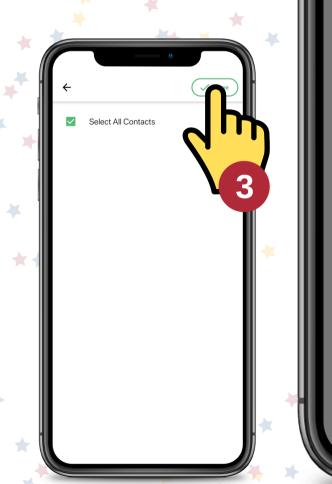

We can tap the tick boxes on the right-hand side to add them to the email. The green icon will show us which contacts have been selected.

Once we've selected all the contacts we want to email, we'll tap **"Done"** to continue.