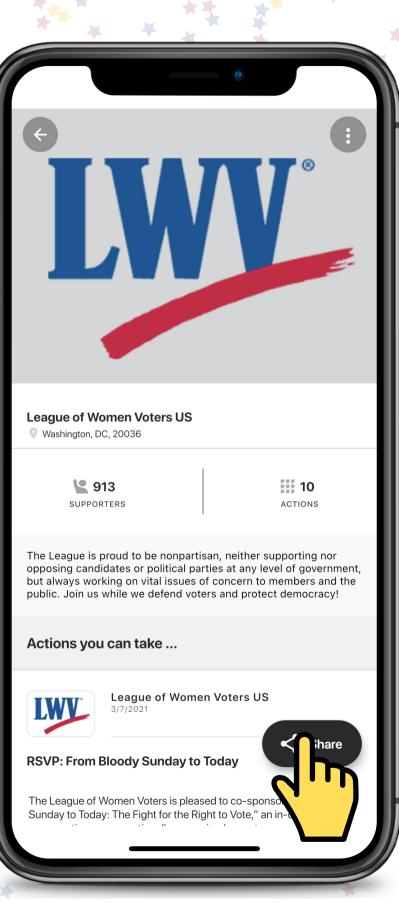

Before we move on, tap the "Share" button.

From here, you can share an OutreachCircle.

If a friend opens their smartphone camera or QR reader and focuses on the QR code, they'll automatically be directed to the OutreachCircle.

On this page, you'll also find the OutreachCircle's recruitment link. Know someone who cares about advancing voting right? Share it!

To get back to the home screen, use the back button until you can tap the **"Actions"** tab.

|   | 0                                                                                          |  |
|---|--------------------------------------------------------------------------------------------|--|
| ĥ | Share                                                                                      |  |
|   | ds go to OutreachCircle.com and search for<br>] or scan with a QR reader or iPhone camera. |  |
|   |                                                                                            |  |
|   |                                                                                            |  |
|   |                                                                                            |  |
|   | Or Or                                                                                      |  |
|   | https://outreachcircle.com/TQF340                                                          |  |
|   |                                                                                            |  |
|   |                                                                                            |  |
|   |                                                                                            |  |
|   |                                                                                            |  |