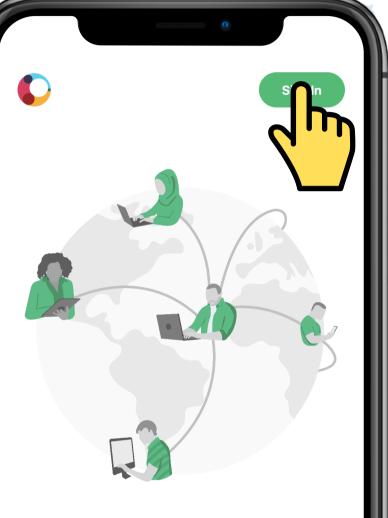

Got it? Awesome! Now let's get your Supporter account set up.

When you first open the OutreachCircle app, you'll see something similar to the image on the right.

First things first, let's get you signed in.

Keep an eye out for the **S**icon.

We'll use it to help show you exactly where to look.

Ready? So are we!

Tap the "Sign In" button.