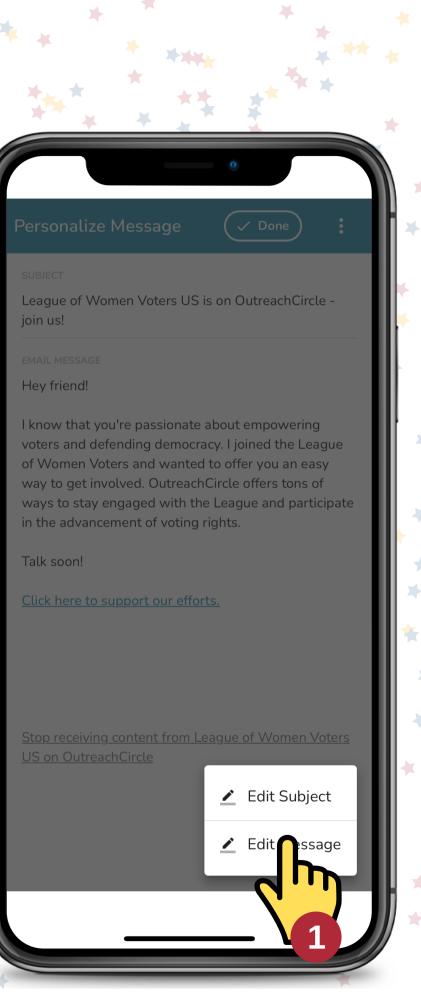

Talk soon!

Click here to support our efforts.

Stop receiving content from League of Women Voters US on OutreachCircle

From here, we can edit both the subject and message of our email. We'll tap the "Edit Message" button, tweak our email, then tap the "Save" and "Done" buttons.