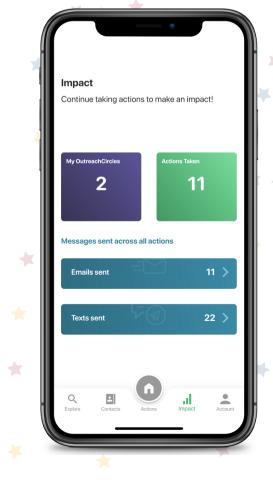

### Impact:

Your Impact tab shows you info on the Actions you've taken. You can tap the buttons to get a detailed breakdown of your OutreachCircles, Actions, and messages sent.