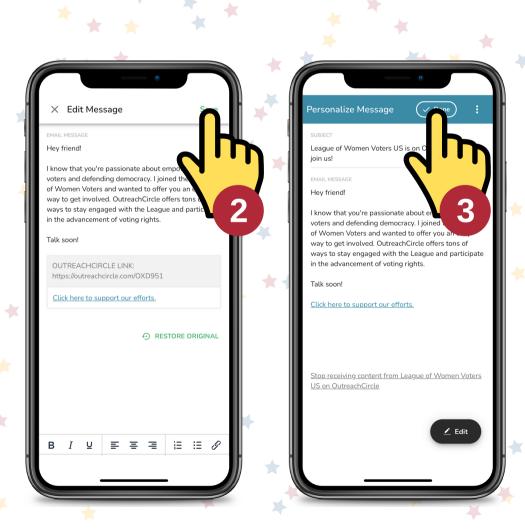

#### Hey friend!

SUBJECT

I know that you're passionate about empowering voters and defending democracy. I joined the League of Women Voters and wanted to offer you an easy way to get involved. OutreachCircle offers tons of ways to stay engaged with the League and participate in the advancement of voting rights.

Talk soon!

Click here to support our efforts.

Stop receiving content from League of Women Voters US on OutreachCircle

From here, we can edit both the subject and message of our email. We'll tap the "Edit Message" button, tweak our email, then tap the "Save" and "Done" buttons.