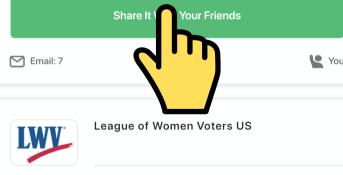

It looks like our League posted a welcome message and gave us the option to share the OutreachCircle with our friends!

We'll click the "Share" button.

#### Share our OutreachCircle with friends!

League of Women Voters US is on OutreachCircle! OutreachCircle is an incredible tool designed to maintain communication, increase engagement, and maximize organizing potential. Invite your friends – our League is growing!

#### **RSVP: From Bloody Sunday to Today**

Your League's OutreachCircle Admins can customize the ways you can share a post.

For this one, it looks like we can share it via email, text message, or through an app.