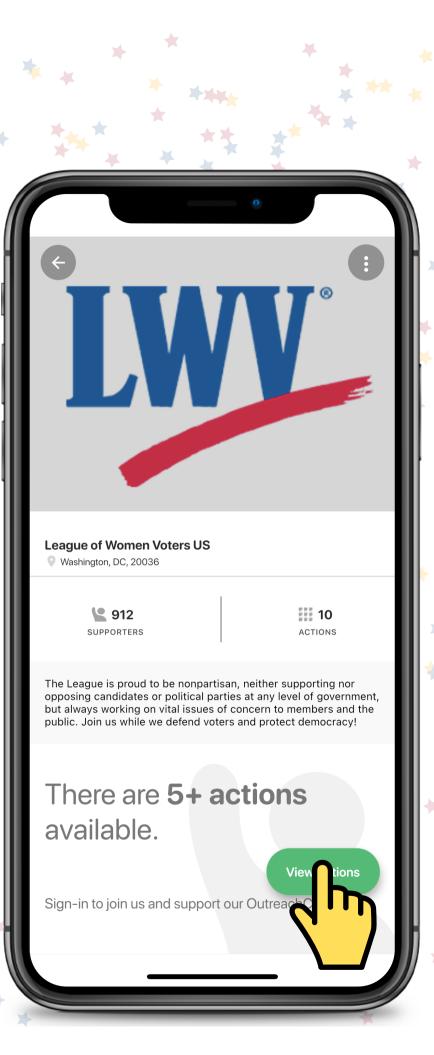

You've made it to the LWVUS OutreachCircle.

You'll see some of the League's OutreachCircle information, including:

- The number of Supporters
- The number of active Actions
- Information about the League
- Time to join your first
- OutreachCircle! Tap the green "View Actions" button.