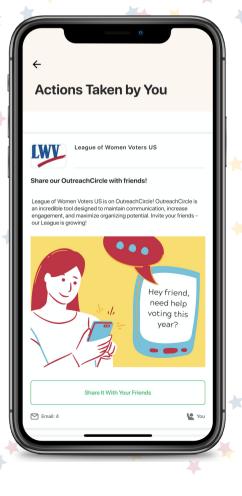

#### Share our OutreachCircle with friends!

League of Women Voters US is on OutreachCircle! OutreachCircle is an incredible tool designed to maintain communication, increase engagement, and maximize organizing potential. Invite your friends – our League is growing!

#### Share our OutreachCircle with friends!

🗹 Email: 7

Email vour

Text your

Share to an app

League of Women Voters US is on OutreachCircle! OutreachCircle is an incredible tool designed to maintain communication, increase engagement, and maximize organizing potential. Invite your friends our League is growing!