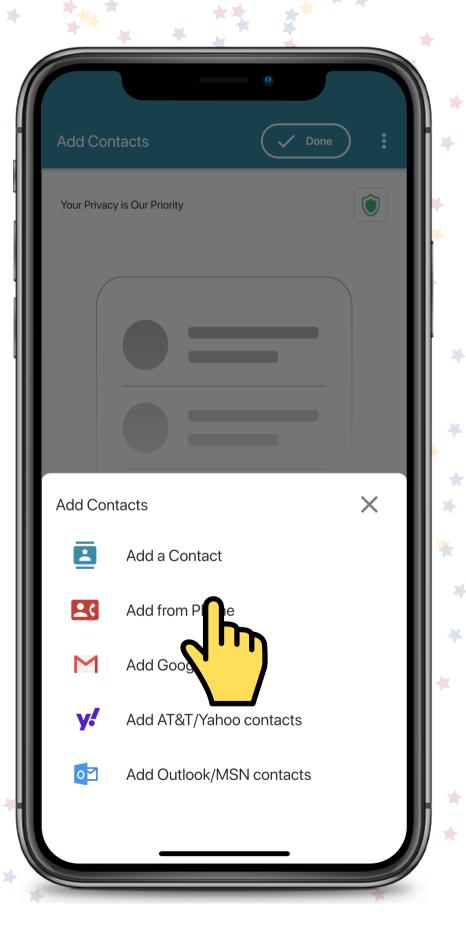

We haven't added any contacts to our OutreachCircle account, so this looks pretty empty right now.

We'll tap the "Add Contacts" button to add some.

| Add Contacts                 | O Done        |    |
|------------------------------|---------------|----|
| Add Contacts                 |               | 17 |
| Your Privacy is Our Priority |               |    |
|                              |               |    |
|                              |               |    |
|                              |               |    |
|                              |               |    |
|                              |               |    |
|                              |               |    |
|                              |               |    |
|                              |               |    |
| No Conta                     | cts Added     | *  |
|                              |               |    |
|                              | + Adc Intacts |    |
|                              | <b>(''')</b>  | ,  |

You can add contacts by typing them in or by importing them from your phone or email account. Importing your contacts is a fast, easy, and safe way to connect with tens, hundreds, even *thousands* of your contacts.