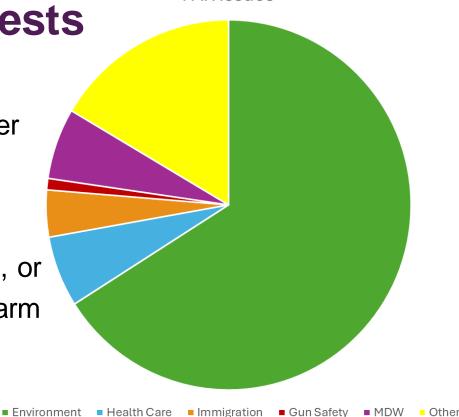

## **Federal Action Requests**

### Federal Action Request form

- If outside of MDW, assess whether the action:
- 1. is an unforeseen or unexpected crisis, and
- 2. requires an immediate response, or
- 3. addresses a significant risk of harm to many.

**FAR** Issues